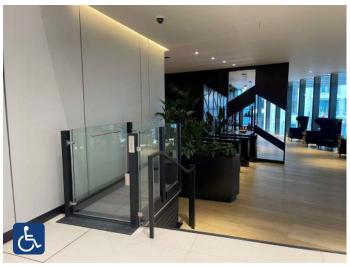

# Charles Russell Speechlys, London Office

Push button automatic door - via the main entrance.

Internal accessible lift – reception or security can assist if requested.