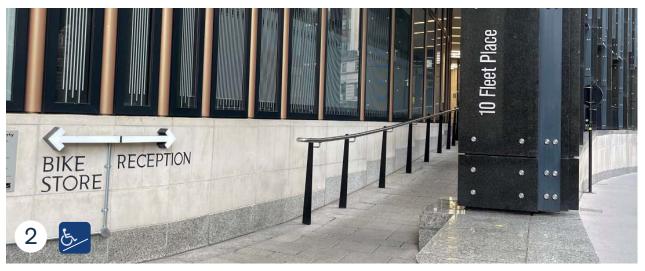

## Charles Russell Speechlys

Public lift to Fleet Place, accessible lift via Farringdon Street – located on the left of the stairs.

Step free access via Limeburner Lane – please turn left at the end of the ramp to access 5 Fleet Place.