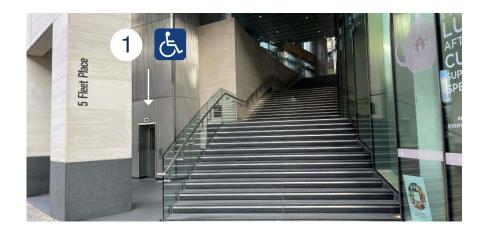

### How to find us

City Thameslink Railway 0.1 miles away

Blackfriars Underground and Railway 0.2 miles away

St Pauls Underground Station 0.3 miles away

There is a public lift on Farringdon Street next to the steps that lead up to 5 Fleet Place. There is also a ramp that leads to Fleet Place via Limeburner Lane directly opposite the restaurant Obica. There are limited parking facilities subject to availability, detailed below.

## Charles Russell Speechlys

Public lift to Fleet Place, accessible lift via Farringdon Street – located on the left of the stairs.

Step free access via Limeburner Lane – please turn left at the end of the ramp to access 5 Fleet Place.