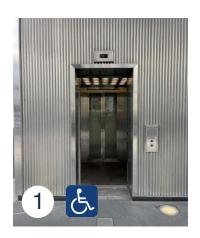

## Charles Russell Speechlys

Public lift to Fleet Place, accessible lift via Farringdon Street – located on the left of the stairs.

Step free access via Limeburner Lane – please turn left at the end of the ramp to access 5 Fleet Place.