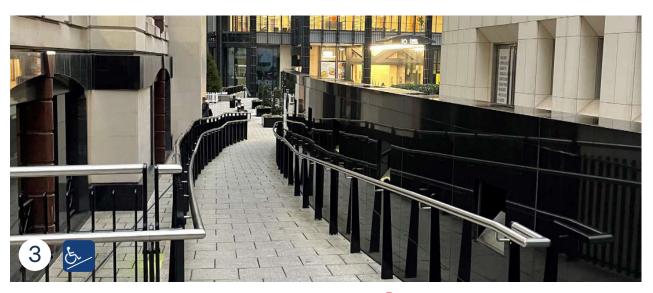

## Charles Russell Speechlys

Public lift to Fleet Place, accessible lift via Farringdon Street – located on the left of the stairs.

Step free access via Limeburner Lane – please turn left at the end of the ramp to access 5 Fleet Place.

Step free access via Fleet Place – if you are arriving by **City Thameslink (North Entrance).** 