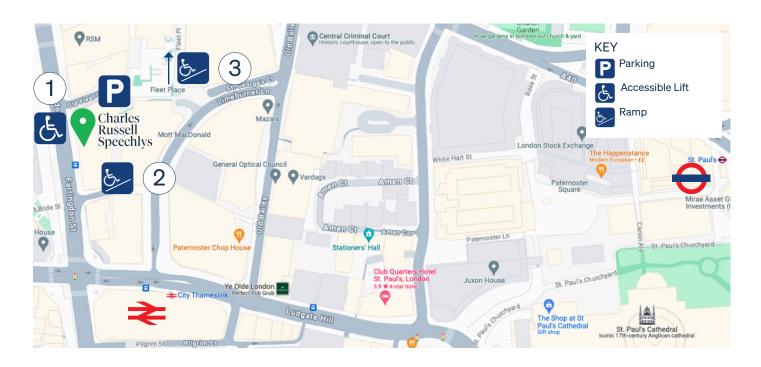

### How to find us

City Thameslink Railway 0.1 miles away

Blackfriars Underground and Railway 0.2 miles away

St Pauls Underground Station 0.3 miles away

There is a public lift on Farringdon Street next to the steps that lead up to 5 Fleet Place. There is also a ramp that leads to Fleet Place via Limeburner Lane directly opposite the restaurant Obica. There are limited parking facilities subject to availability, detailed below.

## Charles Russell Speechlys

Public lift to Fleet Place, accessible lift via Farringdon Street – located on the left of the stairs.

Step free access via Limeburner Lane – please turn left at the end of the ramp to access 5 Fleet Place.

Step free access via Fleet Place – if you are arriving by **City Thameslink (North Entrance).** 

#### **Parking**

The car park is located in the buildings loading bay which accessible via Old Fleet Lane.

Visitor parking for Charles Russell Speechlys is available, however due to limited numbers it's subject to availability upon request.